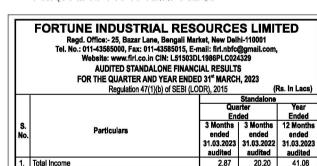

## SUPERIOR INDUSTRIAL ENTERPRISES LIMITED

Regd. Office:-25, Bazar Lane, Bengali Market, New-Delhi-110001 CIN: L15142DL1991PLC046469, Tel. No.: 011-43585000, Fax: 0141-43585015 E-mail: info@superiorindustrial.in, Website: www.superiorindustrial.in

## AUDITED STANDALONE AND CONSOLIDATED FINANCIAL RESULTS FOR THE QUARTER AND YEAR ENDED 31ST MARCH, 2023

|     | Regulation 47(1)(                                                                                                                               | b) of SEBL    | (LODR), 2  | 015        | Constant of   | 1                | Rs. In Lacs) |  |
|-----|-------------------------------------------------------------------------------------------------------------------------------------------------|---------------|------------|------------|---------------|------------------|--------------|--|
| SI. |                                                                                                                                                 |               | Standalone | É          | Consolidated  |                  |              |  |
|     | Particulars                                                                                                                                     | Quarter Ended |            | Year Ended | Quarter Ended |                  | Year Ended   |  |
| No. |                                                                                                                                                 | 31.03.2023    | 31.03.2022 | 31.03.2023 | 31.03.2023    | 31.03.2022       | 31.03.2023   |  |
| 1.  | Total Income                                                                                                                                    | 359.70        | 300.83     | 1,399.72   | 1,018.91      | 1,291.88         | 4,666.33     |  |
| 2.  | Net Profit/(Loss) for the period (before Tax, Exceptional<br>and/or Extraordinary items)                                                        | 4.71          | 21.79      | 156.39     | 61.97         | 27.62            | 228.33       |  |
| 3.  | Net Profit/(Loss) for the period (after Exceptional and/or<br>Extraordinary items)                                                              | 4.71          | 21.79      | 156.39     | 61.97         | 27.62            | 228.33       |  |
| 4.  | Net Profit/(Loss) for the period after Tax (after Exceptional<br>and/or Extraordinary items)                                                    | (37.90)       | 23.59      | 113.78     | 72.84         | (83.46)          | 325.93       |  |
| 5.  | Total Comprehensive Income for the period (Comprising<br>Profit/(Loss) for the period (after Tax) and other<br>Comprehensive Income (after tax) | 320.03        | 134.70     | 471.71     | 429.75        | 27.54            | 683.86       |  |
| б.  | Equity Share Capital (face value of Rs.10/- per share)                                                                                          | 138.50        | 138.50     | 138.50     | 138.50        | 138.50           | 138.50       |  |
| 7.  | Reserves (excluding Revaluation Reserve) as shown in the<br>Audited Balance Sheet of the previous year                                          | 1             | 2          | 3,597.17   | 1 52          | 5 610            | 6121.04      |  |
| 8.  | Earnings Per Share (of Rs. 10/-each) for continuing and<br>discontinuing operations)<br>Basic:<br>Diluted:                                      | 0.27<br>0.27  | 0.17       | 0.82       | 1.03<br>1.03  | (1.56)<br>(1.56) | 1.60<br>1.60 |  |